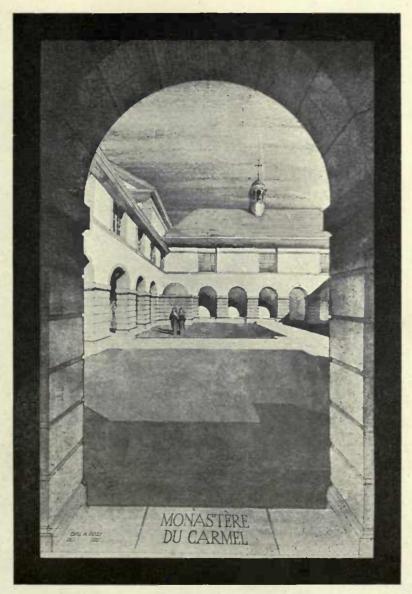

### ROYAL ACADEMY EXHIBITION REVIEW.

|                                                                                        | PAGE     |                                                             | PAG      |
|----------------------------------------------------------------------------------------|----------|-------------------------------------------------------------|----------|
| BLOMPIELD, SIR REGINALD, R.A., I, New Court Temple, E.C.4.                             |          | LUTYENS, SIR EDWIN L., R.A., 17, Queen Anne's Gate, S.W.    |          |
| Lyssenthock Design for Memorial Chapel, British Mili-                                  |          | Imperial Delhi, Government House Stables                    | 1        |
| tary Cemetery                                                                          | 22       | Plan Imperial Delhi                                         | 2-3      |
| A Sketch for a War Memorial, Leeds                                                     | 23       | Staff Quarters on Axial line, etc                           | 4        |
| BURNET, SIR JOHN, A.R.A., and Partners, I, Montague Place,                             |          | Staff Quarters on Axial line                                | 5        |
| W.C.r.                                                                                 |          | Staff Quarters on Axial line                                | 6        |
| Ramsgate Improvement Scheme: View from the Sea                                         | 24-25    | Staff Quarters on Axial line                                | 7 8      |
| " " Plan                                                                               | 26<br>27 | Quarters of the Director of Music                           |          |
| Skatch by T S Tait                                                                     | 28-20    | Buildings facing Road leading to Government House           | 9        |
| Plan                                                                                   | 30       |                                                             | 10       |
| Sketch by T S Tait                                                                     | 34-35    | Mawson, Thomas H. & Sons, High Street House, Lancaster.     |          |
| " Drawing by T. S. Tait                                                                | 36       | The Social Centre, Blackpool Park, Blackpool                | 13       |
| CRICKMER, COURTENAY, M., I, Lincoln's Inn Fields, W.C.I.                               |          | MILN, O. P., and P. PHIPPS, 64, Wigmore Street, W.          |          |
| Proposed Lades Flats, Letchworth                                                       | 48       | New Lodges and Gates at Chequers, Bucks                     | 43       |
| DAWBER, GUY E., 18, Maddox Street, Regent Street, W.                                   |          | MURRELL, H., and M. PIGGOTT, 5 Bedford Row, W.C.1.          |          |
| Loggia at Boverhridge Park, Dorset                                                     | 16       | Houses at Magdalen Park, Wandsworth Common                  | 47       |
| War Memorial Chapel, Ely Cathedral                                                     | 33       |                                                             | 7/       |
| FARRY, CYRIL A., Hart Street, Bloomsbury, W.C.                                         |          | Newton, Ernest, R.A., & Sons, 4, Raymond Buildings, Gray's  |          |
| Design for a country residence for a Royal personage                                   | 45       | Ion, W.C. Marlborough College: Memorial Hall                | ar       |
| FRERE, EUSTACE C., 1, Lincoln's Inn Fields, London, W.C. Premises in Hallam Street, W. | 15       | M 1-1 C 1- 77-11                                            | 3r<br>32 |
| HARR, THE LATE HENRY T., and BERTRAM LISLE, 2 Gray's Inc.                              |          |                                                             | 3*       |
| Square, W.C.                                                                           |          | Newton, Ernest, R.A., & Sons, and W. Nicholls, 4,           |          |
| Borough of Hammersmith (Southern Area) Proposed                                        |          | Raymond Buildings, Gray's Inn, W.C.                         |          |
| Tenements                                                                              | 46       | Monastère Du Carmel                                         | 37       |
| HARRIS, VINCENT E., 29, St. James's Square, S.W.                                       |          | Monastère Du Carmel: General View                           | 38-39    |
| H.M. Queen Mary's Maternity Home, Hampstead                                            | 42       | Till and Till                                               | 41       |
| HART, A. H. and L., Waterhouse, 1, Verulam Buildings, W.C.                             | 100000   |                                                             | 7.       |
| Recent Additions to Caddesdon College, Oxon                                            | 44       | Russell, Robert T., Delhi, India                            |          |
| HILL, OLIVER, 23, Golden Square, W.C.                                                  |          | New Imperial Delhi: Hostels for Legislative Councillors     | 11       |
| House in Argyllshire: The Power House                                                  | 49       | " " " Gazetted Officer's Bungalow                           | 12       |
| ", ", The Kitchen Court Elevation                                                      | 30-31    | WARREN, EDWARD, 20, Bedford Square, W.C.r.                  |          |
| Flavation                                                                              | 52       | Royal Sussex Regiment War Memorial, St. George's            |          |
| Ground Floor Plan                                                                      | 53<br>54 | Chapel, Chichester Cathedral                                | 14       |
| South Flavation and Section                                                            | 34       | WATERROUSE, MICNAEL, Staple Ion Buildings, W.C.             |          |
| through Stairs                                                                         | 33       | Village Hall, Breamore, Hants, Plan elevation will be       |          |
| ,, ,, North and South Elevations                                                       | 56-57    | published in Vol. 55                                        | 64       |
| " " Entrance Front                                                                     | 58       | WEBB, SIR ASTON, P.R.A., & Son, 15, Queen Ange's Gate, S.W. |          |
| " " The South Terrace                                                                  | 59       | Memorial to the London Troops in front of the Royal         |          |
| " " Section through Dining Room and                                                    |          | Exchange                                                    | 17       |
| Hall looking West                                                                      | 60       | The Textile Trades War Memorial                             | 18-19    |
| " Section through Dining Room Wing                                                     | 6r       | The Textile Trades War Memorial                             | 20       |
| " " West and East Elevations                                                           | 62-63    | Group of Cottages at Branston                               | 21       |
|                                                                                        |          |                                                             |          |